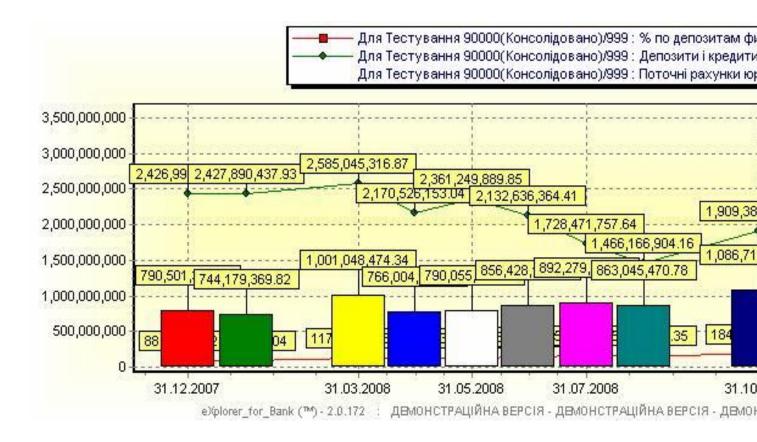

Besides the traditional overview of the balances, building different forms and exporting the data in graphics, the Program provide following options:

- To determine the ratings of the banks,
- To compare the real balance with Business-Plan (in the case it exists),

| - To control the observance of NBU norms and also their prediction for the future,                                                                                                       |
|------------------------------------------------------------------------------------------------------------------------------------------------------------------------------------------|
| - To prevent the crises situations or near to them in the work of the BANK, determine he periods in which might occur the problems with the resources, capital or NBU norms and indexes, |
| - To build the prognoses models of bank development for the future through implementing of one or several planned indicators,                                                            |
| - To make the forecast on bank as a whole and also on the regional level with determined parameters [i] ,                                                                                |
| - To modify the formulas, forms and graphic representation of information according to the needs and tasks,                                                                              |
| - Very fast access to the information,                                                                                                                                                   |
| - Adoption of strategic decisions by high management,                                                                                                                                    |
| - Control of the current situation in the Bank in everyday regime, which gives a chance to stand against the hard competitiveness on the financial market,                               |
| - To use the models for any bank in Ukraine without any limits of their quantity,                                                                                                        |
| - To convert the received results in any currency you like in chosen time periods,                                                                                                       |
|                                                                                                                                                                                          |

- Unlimited number of users at the same time,
- Unlimited number of formulas itc.

Installation of "eXplorer for Bank" does not require additional program support or special technical equipment; it can work both in the local and net regimes. The program is supported with 108 pages assistance manual.